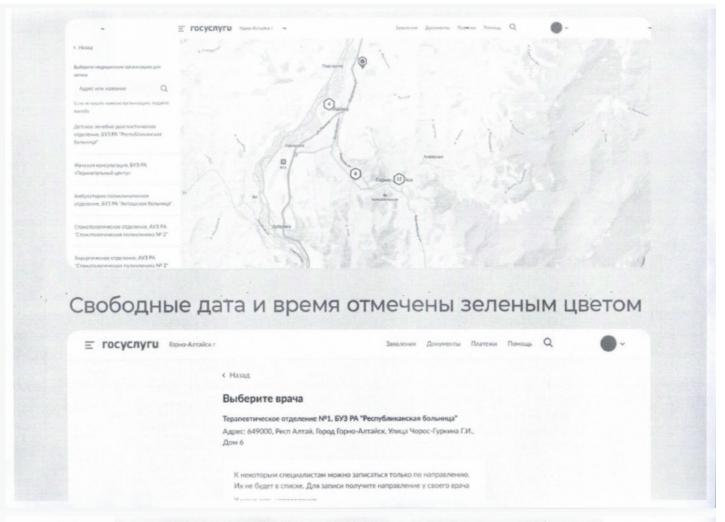

### Для этого:

- **1.** Авторизуйтесь или зарегистрируйтесь на портале Госуслуг
- **2.** В разделе «Здоровье» перейдите по ссылке «Запись на прием к врачу»

## важно