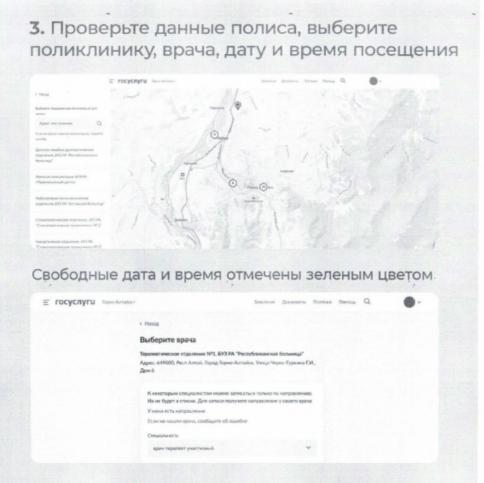

### Для этого:

- **1.** Авторизуйтесь или зарегистрируйтесь на портале Госуслуг
- **2.** В разделе «Здоровье» перейдите по ссылке «Запись на прием к врачу»

## важно