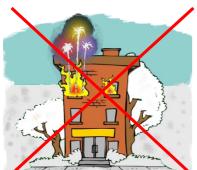

Применять пиротехнические изделия в помещении!

Использовать пиротехнические изделия вблизи зданий, сооружений, деревьев, линий электропередач и на расстоянии менее радиуса опасной зоны

Счастливого Нового года!