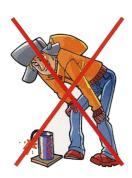

## Категорически запрещается:

Держать работающие пиротехнические изделия в руках!

Наклоняться над работающим пиротехническим изделием и после окончания его работы, а также в случае его несрабатывания!

Производить запуск пиротехнических изделий в направлении людей, а также в место их возможного появления!